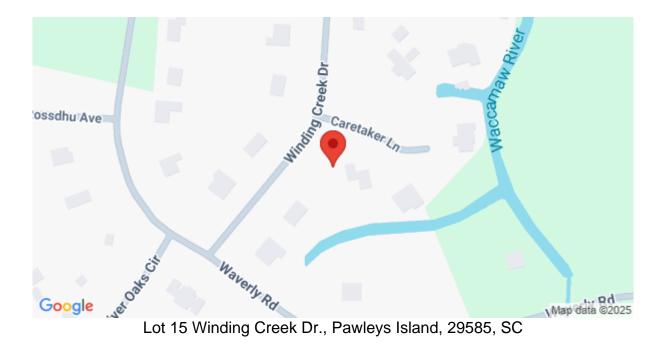

# Lot 15 Winding Creek Dr., Pawleys Island, 29585, SC

https://searchrealestate.co/properties/lot-15-winding-creek-dr/pawleysisland/sc/29585/MLS\_ID\_2323908

## **Check On Site**

https://searchrealestate.co/properties/lot-15-winding-creek-dr/pawleysisland/sc/29585/MLS\_ID\_2323908

Location