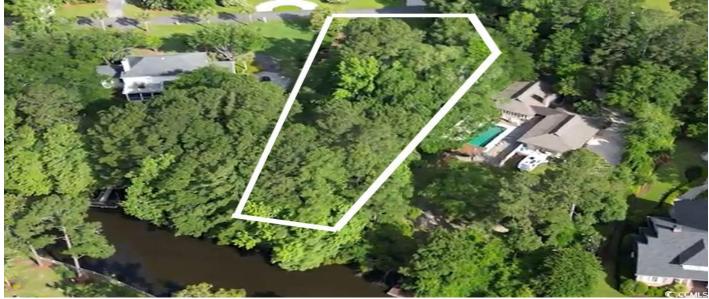

## Description

One Acre Lot on Creek! Lot 15 Winding Creek Drive in Waverly provides a rare opportunity to acquire a waterfront homesite with access to the ICW, (Intracoastal Waterway) in the premier neighborhood of Pawleys Island, South Carolina with NO HOA. Just a few minutes to the beach, this large lot with the most gorgeous Live Oak Trees offers 173 ft. of road frontage, narrowing to 98 ft. on the creek. Plenty of room to build that sprawling one level home you've been dreaming of. Dimensions are 173 X 365 X 98 X 332. Residents of Waverly Creek enjoy their own boat landing access to the Waccamaw River, close proximity to the beautiful beaches of Pawleys Island and Litchfield, convenient shopping, fine dining, excellent Waccamaw Schools, a variety of churches, top rated medical facilities and more. Can't find the perfect house? Build it on this perfect spot! Lot 15 Winding Creek Drive.