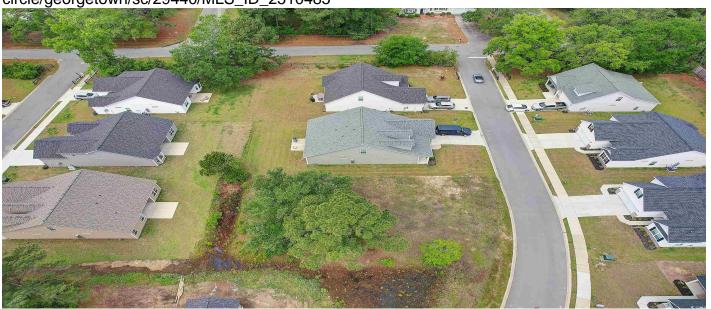

### **Description**

Wonderful opportunity to build your dream home on a great lot in The Harbor Club on Winyah Bay. This lot offers close proximity to the Bay as it is right across the street from the bay front homes and it also offers the feature of having a green area between the next lot which offers extra privacy. The prestigious community is an intimate and exclusive private waterfront community that overlooks a wide expanse of the Winyah Bay shoreline and the Intracoastal Waterway. Savor the outdoor Low country area with tidal marshes, green spaces, and mature trees. Enjoy private boat access to the bay. Gather with neighbors and friends at the bay-front clubhouse. Convenient storage options for your watercraft and recreational vehicles. Just 3.5 miles south of Historic Georgetown, Harbor Club offers easy access to Pawleys Island, Myrtle Beach, and Charleston. Homes are building and lots are selling quickly, don't miss your chance to build the home of your dreams!