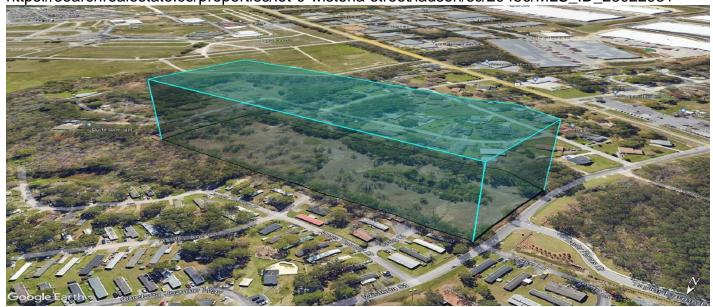

# Lot 0 Wisteria Street, Ladson, 29456, SC

https://searchrealestate.co/properties/lot-0-wisteria-street/ladson/sc/29456/MLS\_ID\_23022931

Price - \$924,900

Lot Size DOM

9.9700 681 Days

# **Description**

Prime location for a new development or a custom build home. 9.97 +/- acres located minutes to I-26. Berkeley County schools, county water and sewer at the road. property has two access points, one from Wisteria Rd and one from Magnolia St. Great opportunity for builder or home owner.