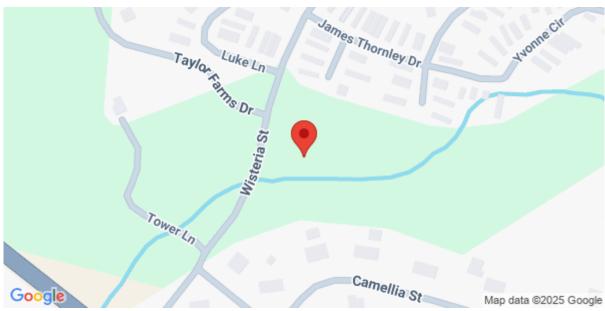

# Lot 0 Wisteria Street, Ladson, 29456, SC

https://searchrealestate.co/properties/lot-0-wisteria-street/ladson/sc/29456/MLS\_ID\_23022931

Price - \$924,900

Lot Size DOM

9.9700 681 Days

## **Check On Site**

https://searchrealestate.co/properties/lot-0-wisteria-street/ladson/sc/29456/MLS\_ID\_23022931

Location

Lot 0 Wisteria Street, Ladson, 29456, SC