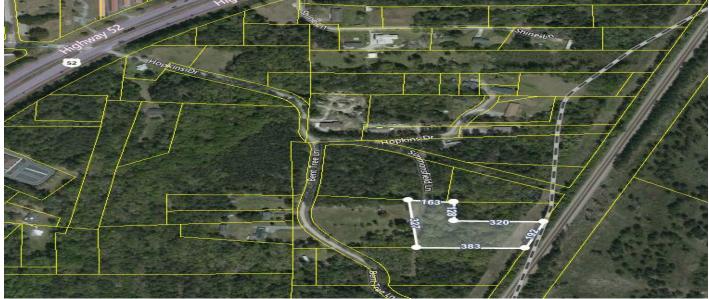

# Lot 0 Simmonsfield Lane, Moncks Corner, 29461, SC

https://searchrealestate.co/properties/lot-0-simmonsfield-lane/monckscorner/sc/29461/MLS\_ID\_22010407

### Description

2.27 acre wooded lot. The property is zoned agricultural but would make a great home site. Property acquired through a tax auction and will transfer to the new buyer by a quit claim deed. Buyer is responsible for clearing the deed after closing at buyer's expense. Buyers and their agents to perform their own due diligence to the understanding to tax sale deeds, uses, zoning, perk test, etc. Property has never had a perk test completed to best of the seller's knowledge.