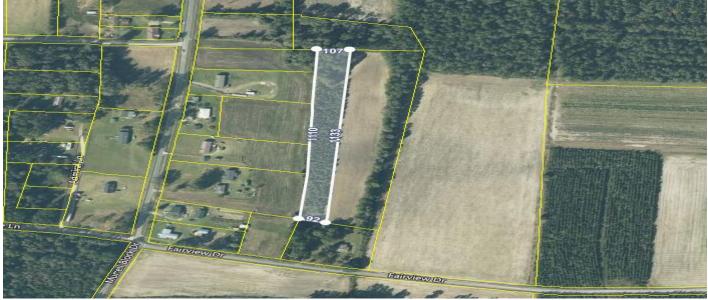

## Description

2.25 acres wooded vacant lot located behind several homes at the corner of Murrell Block Dr and Fairview Dr. Property is zoned Agricultural. Located only 4.2 miles to Lake Moultrie.. The property is zoned agricultural but would make a great home site. No easement is currently in place and it will be up to the buyer to negotiate with surrounding property owners on easement rights. Property acquired through a tax auction and will transfer to the new buyer by a quit claim deed. Buyer is responsible for clearing the deed after closing at buyer's expense. Buyers and their agents to perform their own due diligence to the understanding to tax sale deeds, uses, zoning, perk test, etc. Property has never had a perk test completed to best of the seller's knowledge.