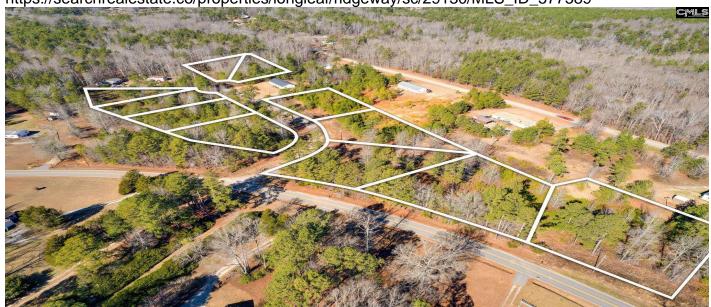

# Longleaf, Ridgeway, 29130, SC

https://searchrealestate.co/properties/longleaf/ridgeway/sc/29130/MLS\_ID\_577589

**Price - \$25,000** 

Lot Size DOM

0.7600 478 Days

#### **Description**

Unlock the door to your dream home in this charming community near Blythewood, SC! Now SELLING 12 exceptional lots, each offering a perfect blend of convenience and natural rural beauty. With just a 10-minute commute to/from Blythewood, these lots provides the perfect balance between city convenience and rural tranquility. Enjoy easy access to shopping, dining, and entertainment while coming home to a peaceful retreat. This turnkey solution ensures a hassle-free process when building your dream home or modular residence. With the burgeoning growth in the Blythewood area, these lots present an excellent investment opportunity. Secure your spot in this thriving community, where property values are expected to appreciate, making it a sound investment for the future. Disclaimer: CMLS has not reviewed and, therefore, does not endorse vendors who may appear in listings.