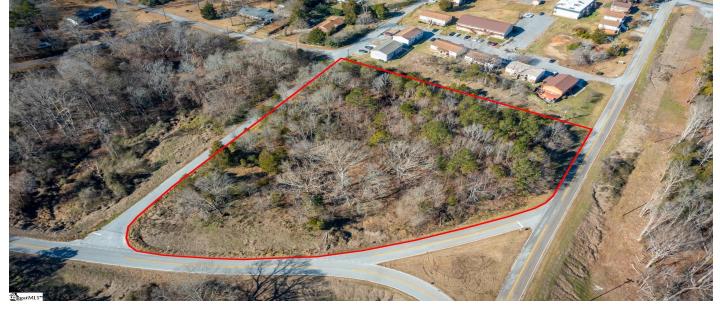

### Price - \$285,000

| Lot Size | DOM      |
|----------|----------|
| 3.7400   | 111 Days |

## Description

Presenting a remarkable opportunity for astute investors, Great Location across from the golf course, possibly can develop multi units. This rare find is a magnificent tract of land spanning an impressive 3.74 Acres. Situated in the vicinity of Spartanburg South Carolina, this property boasts a strategic location that holds immense potential. Situated near the golf course. Impeding your vision, the possibilities are endless to shape this land into your desired venture. Nestled within a rapidly expanding area, this investment promises to be truly rewarding. Don't miss the chance to capitalize on this exceptional offering in a flourishing region.