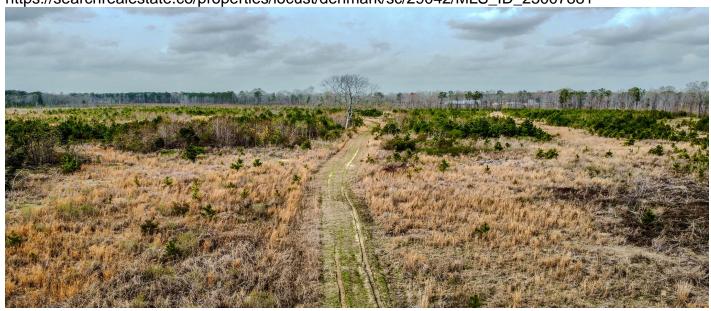

#### **Description**

The Denmark Industrial Development Tract consists of +/- 137 acres of land for sale. This property, located in Bamberg County, SC, offers the new owner complete flexibility as there are no conservation easements in place. Situated just outside of Denmark, SC, the property features internal roads, natural regeneration pines, and mature hardwoods. City water, power, and fiber internet are available, making it ideal for a variety of uses.Prime LocationLocated just off of Highway 321 and adjacent to Denmark city limits, this +/- 137-acre tract offers convenient access to major cities in an hour or less. Aiken is about 30 miles away, Columbia is 45 miles and Augusta is 50 miles. In addition, growing areas, such as Orangeburg and Walterboro, are nearby.Ready for Development With city water, power, and fiber internet readily available, plus an internal road bisecting the property, this tract is fully equipped for development. Adding to the development potential, Locust Avenue and Mayfield Road provide approximately 2,560 feet of road frontage. Natural Beauty and Wildlife Enjoy the picturesque setting of natural regeneration pines combined with mature hardwoods. Hunters and outdoor enthusiasts will appreciate the established food plots. Finally, we must mention the tract's two wet weather ponds and three existing box blinds.