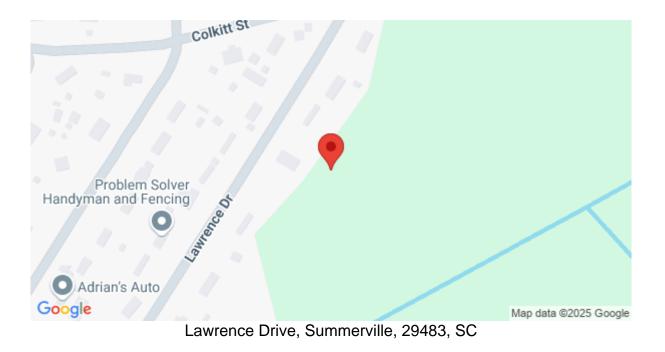

attractive investment opportunity \*Buyers and their agents encouraged to perform due diligence on key aspects \*Dorchester GIS property ID: 130-00-00-015 Don't miss the chance to secure this sizable piece of land in Azalea Estates, Summerville. Whether you're looking to create your dream residence or seek a rewarding investment, this property has limitless potential. Act now and take the first step towards a prosperous land ownership. Contact us today to explore the possibilities and seize this exceptional real estate opportunity!

# SEE THIS PROPERTY



# **James Schiller**

Realtor, Brand Name Real Estate

Phone: 18434788061

Email: jameseschiller@gmail.com

# **Check On Site**



https://searchrealestate.co/properties/lawrence-drive/summerville/sc/29483/MLS\_ID\_22014221

# Location