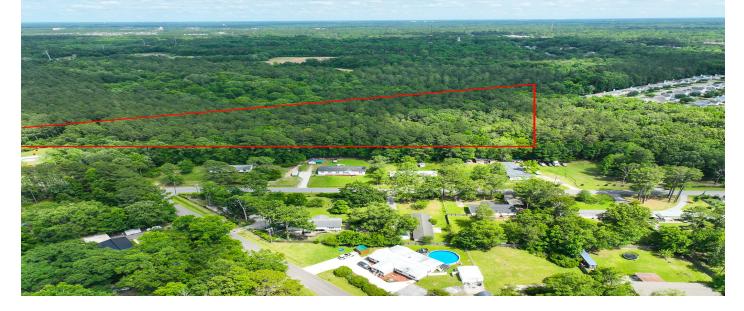

## Description

Discover this exceptional 5.4-acre parcel located in Azalea Estates subdivision in Summerville. Zoned agricultural and conveniently situated less than 10 minutes from downtown Summerville, this property presents a golden opportunity to build your dream home or explore potential investment possibilities.Key Features: \*5.4 acres of prime land in Azalea Estates, Summerville \*Zoned agricultural, offering flexibility for various projects \*Close proximity to downtown Summerville for convenience \*Ideal for building your dream home or as an investment venture \*Acreage information sourced from reliable county records \*Property purchased at a tax auction, conveyed through a quit claim deed \*Buyers advised to seek counsel from a real estate attorney regarding the deed \*No deeded easement; access to be negotiated with area property owners \*Cash sale only, presenting an attractive investment opportunity \*Buyers and their agents encouraged to perform due diligence on key aspects \*Dorchester GIS property ID: 130-00-00-015 Don't miss the chance to secure this sizable piece of land in Azalea Estates, Summerville. Whether you're looking to create your dream residence or seek a rewarding investment, this property has limitless potential. Act now and take the first step towards a prosperous land ownership. Contact us today to explore the possibilities and seize this exceptional real estate opportunity!