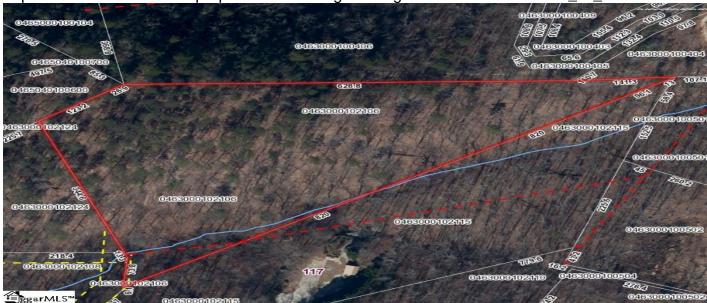

# Laurel Ridge Road, Greenville, 29609, SC

https://searchrealestate.co/properties/laurel-ridge-road/greenville/sc/29609/MLS\_ID\_1536082

**Price - \$375,000** 

Lot Size DOM

4.9000 265 Days

#### **Features**

Community Features Lot Features Other

Street Lights

• 2 - 5 Acres

Mountain(s)

## **Description**

Your opportunity to own a beautiful piece of Paris Mountain with incredible south, southwest views.