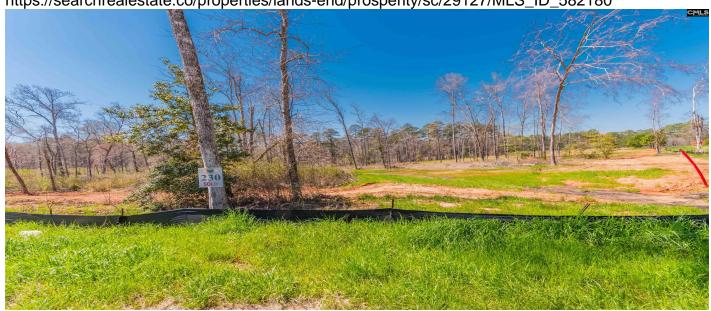

## **Description**

NEW Phase 3 of Woodside Shores, called Lands End at Woodside Shores. Large lakefront and interior lots. Paved roads, underground power public water and internet available. Septic approved by DHEC for septic tanks. Natural gas also available. Restricted to 1,300 sq.ft. Site built homes. Amenities to include a covered picnic shelter, dogie park, community boat ramp and boat trailer parking area. Disclaimer: CMLS has not reviewed and, therefore, does not endorse vendors who may appear in listings.