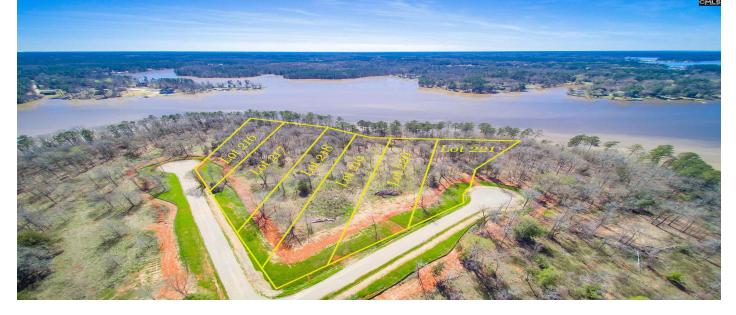

### Description

NEW Phase 3 of Woodside Shores, called Lands End at Woodside Shores. Large lakefront and interior lots. Paved roads, underground power public water and internet available. Septic approved by DHEC for septic tanks. Natural gas also available. Restricted to 1,300 sq.ft. Site built homes. Amenities to include a covered picnic shelter, dogie park, community boat ramp and boat trailer parking area. Disclaimer: CMLS has not reviewed and, therefore, does not endorse vendors who may appear in listings.