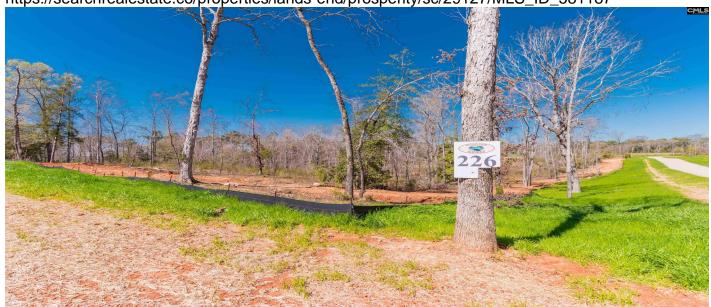

# Lands End, Prosperity, 29127, SC

https://searchrealestate.co/properties/lands-end/prosperity/sc/29127/MLS\_ID\_581187

Price - \$163,900

Lot Size DOM

2.0500 457 Days

# **Description**

NEW Phase 3 of Woodside Shores, called Lands End at Woodside Shores. Large lakefront and interior lots, paved roads, underground power, public water available, septic approved by DHEC for septic tanks, natural gas also available and high speed internet. Restricted to 1,300 Sq.Ft. site built homes. Amenities to include a covered picnic shelter and doggie park, community boat ramp and boat trailer parking. THIS LOT REQUIRES AN ENGINEERED SEPTIC SYSTEM Disclaimer: CMLS has not reviewed and, therefore, does not endorse vendors who may appear in listings.