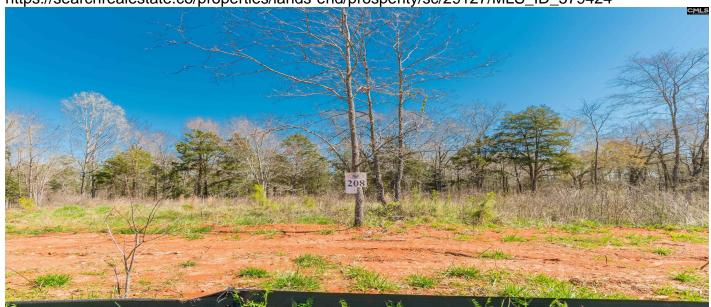

## **Description**

NEW Phase 3 of Woodside Shores called Lands End at Woodside Shores. Large interior an lakefront lots. Paved roads, underground power, public water available, septic approved by DHEC for septic tank. Natural gas available and high speed internet. Restricted to 1,300 Sq.Ft. Site built home. Amenities to include covered picnic shelter and dogie park, community boat ramp and boat trailer parking. Disclaimer: CMLS has not reviewed and, therefore, does not endorse vendors who may appear in listings.