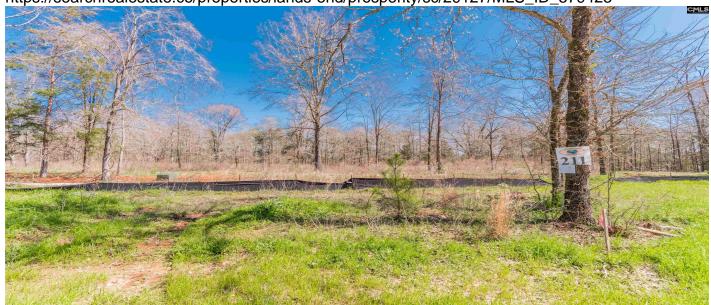

## **Description**

NEW Phase 3 of Woodside Shores called Lands End at Woodside Shores. Large interior and lakefront lots. Paved roads, underground power, public water available, septic approved by DHEC for septic tank. Natural gas available and high speed internet available. Restricted to 1,300 Sq. Ft. site built home. Amenities to include covered picnic shelter and dogie park, community boat ramp and boat trailer parking. Disclaimer: CMLS has not reviewed and, therefore, does not endorse vendors who may appear in listings.