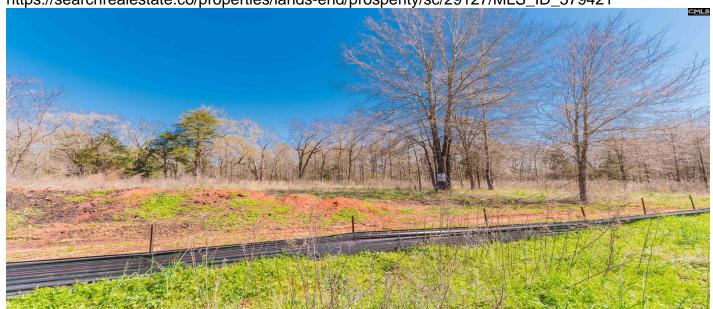

# **Description**

NEW Phase 3 of Woodside Shores called Lands End at Woodside Shores. Large interior an lakefront lots. Paved roads, underground power, public water available, septic approved by DHEC for septic tank. Natural gas available and high speed internet. Restricted to 1,300 Sq.Ft. Site built home. Amenities to include covered picnic shelter and dogie park, community boat ramp and boat trailer parking. Disclaimer: CMLS has not reviewed and, therefore, does not endorse vendors who may appear in listings.