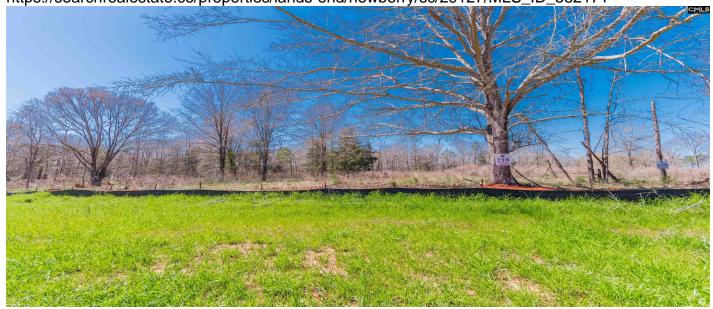

## **Description**

NEW Phase 3 of Woodside Shores, called Lands End at Woodside Shores. Large lakefront and interior lots. Paved roads, underground power public water and internet available. Septic approved by DHEC for septic tanks. Natural gas also available. Restricted to 1,300 sq.ft. Site built homes. Amenities to include a covered picnic shelter, dogie park, community boat ramp and boat trailer parking area. Disclaimer: CMLS has not reviewed and, therefore, does not endorse vendors who may appear in listings.