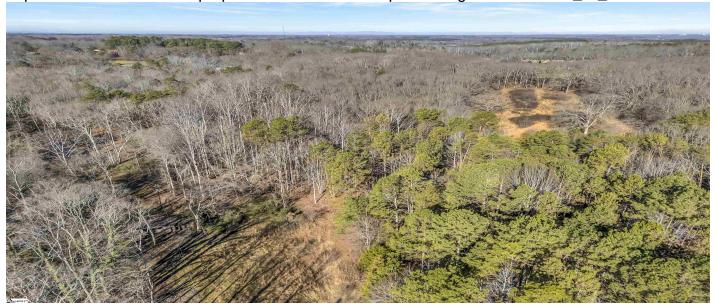

#### **Lot Features**

- 50 100 Acres
- Rural
- Wooded

#### Other

- Pond
- Spring

#### **Description**

Two large, flat areas ideal for farming, pastures, or a mini farm setup. A natural pond perfect for wildlife or recreational use. Currently zoned for agricultural use, offering endless possibilities for farming, gardening, or raising livestock. A nature lover's paradise with roaming deer, dove, and turkey—ideal for hunting enthusiasts. Plenty of options for building your dream home or weekend getaway. Direct access from Zimmerman Lake Rd, with the best access from Lancaster Rd. Septic system will need to be installed for residential development. Whether you're looking to create a hunting retreat, develop a mini farm, or build a home in a peaceful, private setting, this 59-acre property has it all. Don't miss your chance to own this beautiful land in Spartanburg.