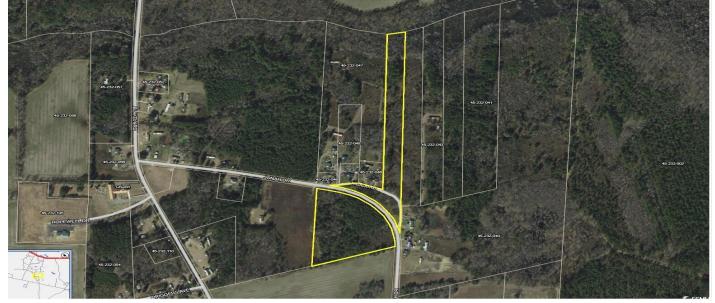

### Description

Embrace the possibilities with this 14.3-acre property in Salters, SC! Halved by Jonah Dr., this versatile land offers a rare opportunity for agricultural pursuits, rural living, or investment. Key Features: Ample Space: 14.3 acres provide plenty of room for farming, ranching, or creating your private retreat. Strategic Location: Lake Marion: Just an hour's drive for fishing, boating, and outdoor fun. Charleston: Only 1 hour and 23 minutes to the historic charm and coastal vibes of the city. Accessible Layout: Divided by Jonah Dr., giving you flexible options for development or use. Natural Surroundings: Experience the tranquility of rural South Carolina with lush landscapes and peaceful vibes. This property is a blank canvas ready for your vision. Whether you're dreaming of a working farm, a family estate, or a long-term investment, this land is brimming with potential. Act now to make this 14.3-acre gem your own!