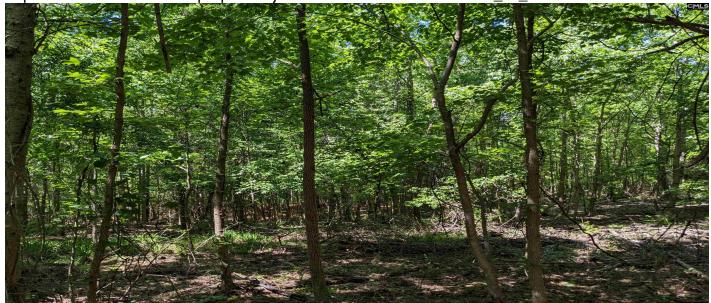

## **Description**

Great investment property located between Winnsboro and Blythewood. The property has nearly 3,800 feet of railroad frontage. The property is accessed off of Highway 34 onto Jewel Drive. The tract lays very well with topography that is suitable for nearly any project. The property is currently wooded with predominantly pine pulpwood. The tract is located just 5 minutes to the Highway 34 and I-77 exit. You can be in Blythewood in just 10 minutes. Call the listing agent today to set up a showing. Disclaimer: CMLS has not reviewed and, therefore, does not endorse vendors who may appear in listings.