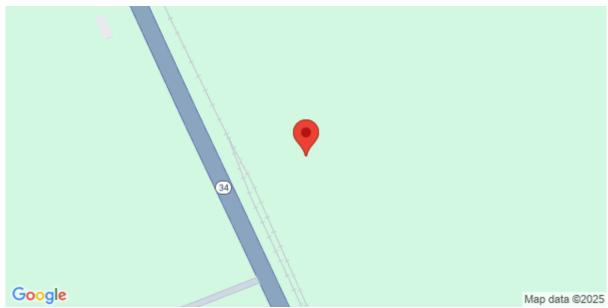

## **Description**

Great investment property located between Winnsboro and Blythewood. The property has nearly 3,800 feet of railroad frontage. The property is accessed off of Highway 34 onto Jewel Drive. The tract lays very well with topography that is suitable for nearly any project. The property is currently wooded with predominantly pine pulpwood. The tract is located just 5 minutes to the Highway 34 and I-77 exit. You can be in Blythewood in just 10 minutes. Call the listing agent today to set up a showing. Disclaimer: CMLS has not reviewed and, therefore, does not endorse vendors who may appear in listings.

## **Check On Site**

https://searchrealestate.co/properties/jewel/winnsboro/sc/29180/MLS\_ID\_561365

Location

Jewel, Winnsboro, 29180, SC