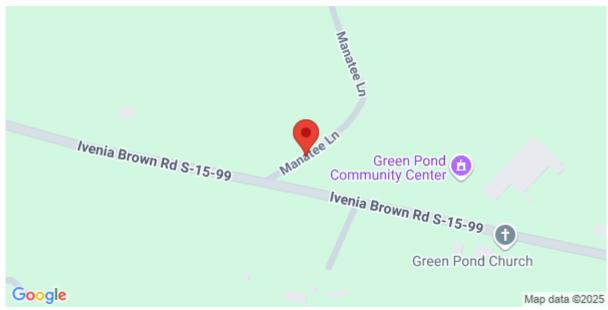

s to the completeness or accuracy thereof.

# **Price - \$98,500**

Lot Size DOM

10.0000 281 Days

#### **Features**

#### **Lot Features**

- 5 10 Acres
- Wooded

# **Description**

This 10.2-acre wooded lot is perfect for anyone seeking privacy to build a home or place a mobile home. With no restrictions and no HOA, this property offers great freedom. Buyers are responsible for verifying all necessary details for purchase. Located 42.3 miles from Charleston, 14.4 miles from Walterboro, and 27.2 miles from Beaufort.

# **SEE THIS PROPERTY**



#### **James Schiller**

Realtor, Brand Name Real Estate

Phone: 18434788061

Email: jameseschiller@gmail.com

#### **Check On Site**



https://searchrealestate.co/properties/ivenia-brown-road/green-pond/sc/29446/MLS\_ID\_24018089

#### Location



Ivenia Brown Road, Green Pond, 29446, SC