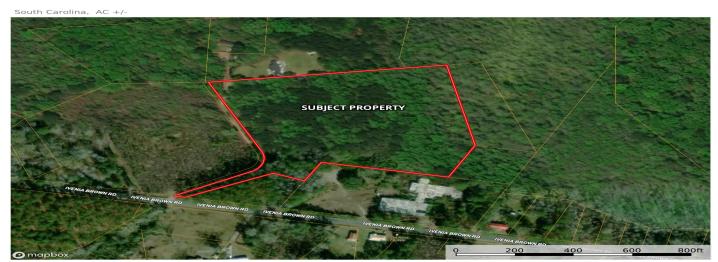

# **Price - \$98,500**

Lot Size DOM

10.0000 281 Days

# **Description**

This 10.2-acre wooded lot is perfect for anyone seeking privacy to build a home or place a mobile home. With no restrictions and no HOA, this property offers great freedom. Buyers are responsible for verifying all necessary details for purchase. Located 42.3 miles from Charleston, 14.4 miles from Walterboro, and 27.2 miles from Beaufort.

#### Location

Ivenia Brown Road, Green Pond, 29446, SC