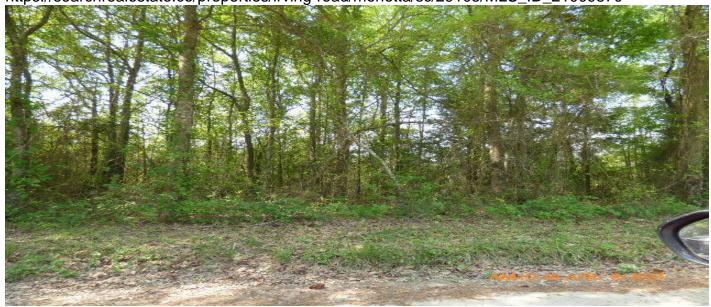

## **Description**

Wooded tract of land that would be perfect to carve out a private homesite in the middle of pine trees. Rural setting with reasonable access to town of Batesburg-Leesville in one direction and Aiken or Savannah River Site in the other.