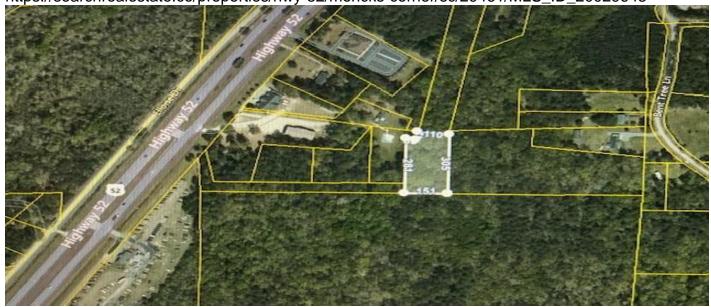

# Hwy 52, Moncks Corner, 29461, SC

https://searchrealestate.co/properties/hwy-52/moncks-corner/sc/29461/MLS\_ID\_20029648

**Price - \$40,000** 

Lot Size DOM

1.0500 1661 Days

## **Description**

Looking for privacy? Secluded 1.05 acre lot in Moncks Corner. This lot cannot be seen from Hwy 52, but there is an easement directly from the Hwy (wooded now).