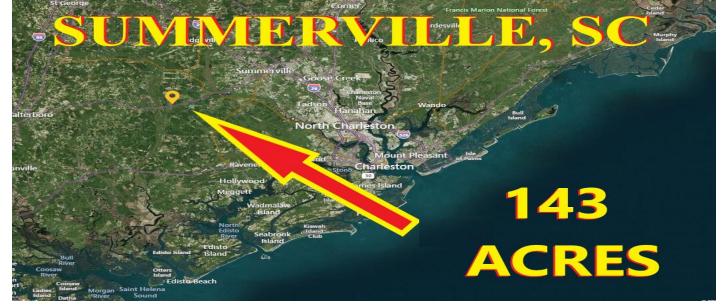

#### Description

\*\*\*\*WANT LAND!!\*\*\*\* OVER 140 ACRES!!\*\*\*\* SUMMERVILLE AREA!!\*\* (Just over 5 miles from "Summers Corner" Area, (A planned 8,000-home community with soon to come PUBLIX Shopping Center!! --- Currently zoned (SR) Suburban Residential. \*\*Ideal for residential development!! \*\*\* Other possible uses: Industrial, Personal Estate, Recreation and Hunting (currently leased to hunt club), etc. -- Property is located ONLY 1.8 Miles from the Edisto River and only 10 minutes from Summerville! -- (Approx. 120 Acres on the North side of Hwy 17A and remainder on the South side of Hwy. 17A) ---- WATER & SEWER (-Req. has been made to Dorchester County - can take up to 2 weeks for responses.. We will post our findings) (Please feel free to see W&S Dorchester Req. Form in Document section.)