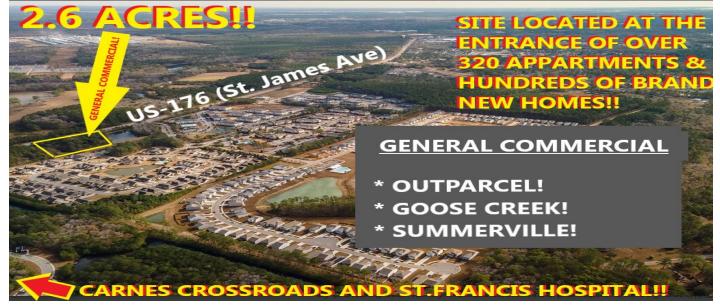

### Description

\*\*\*\*ATTENTION!! COMMERCIAL FRONTAGE LAND READY TO BUILD!!! \*\*OVER 2.5 ACRES --& -- 423' FT COMMERCIAL FRONTAGE on State Rd (US HWY-176!!) -- \*\* CURB-CUT already in place with -ALL UTILITIES- easement ready! -- Outparcel fronting Cobblestone Village Apartments entrance w/ over 320 Units!!! & The Newly built DR HORTON subdivision of Shell Pointe at Cobblestone Village with 100's of new homes!! \*\*\*ONLY 1/2 mile from CARNES CROSSROADS DEVELOPMENT & ST. FRANCIS HOSPITAL!! -- Property sits in a PD & Zoned GC (GENERAL COMMERCIAL) Within the City of Goose Creek --- PLEASE SEE ALL ATTACHED DOCUMENTS / PLATS / SURVEYS.