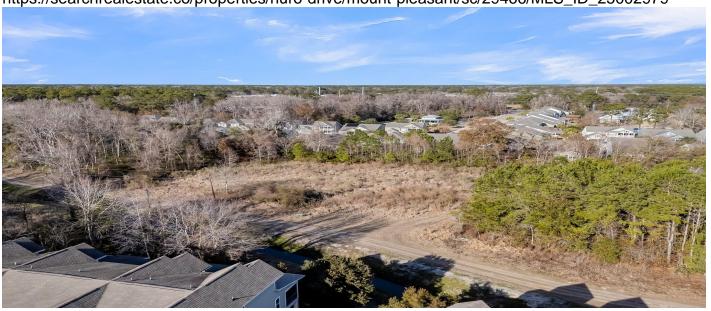

#### **Description**

Prime 3+ Acre Vacant Land in Mount Pleasant - Walkable & Build-Ready! Seize this rare opportunity to own over 3 acres of prime vacant land in the heart of Mount Pleasant, SC! Perfectly positioned within walking distance to shops, dining, and entertainment, this expansive property offers the ideal setting to build your dream home in one of the Lowcountry's most sought-after locations. Just minutes to Town Center Mall for premier shopping & dining. Close to Isle of Palms & Sullivan's Island beaches for endless coastal fun. Adjacent to the upcoming Rifle Range Road Park--a future community gem with trails, sports fields & recreation Zoned for top-rated, awardwinning schools. Enjoy the best of both worlds--a peaceful, private setting with easy access to all that Mount Pleasant has to offer. Whether you're looking to build an estate-style residence or invest in valuable land, this property is a rare find in a growing area. Dream it. Build it. Live it. Call today for more details! Message from Zoning and Planning department of Mount Pleasant: This property is zoned Residential and is in the OD-MP-SBA. Various residential development is permitted in this zone. The Zoning refers you to look at the S-3 zoning column for permitted uses. Theres an easement from the Huro Drive side for ingress/egress across three lots that would allow legal access but they need to be cleared. Fire hydrant with access to water from the road where the houses are.