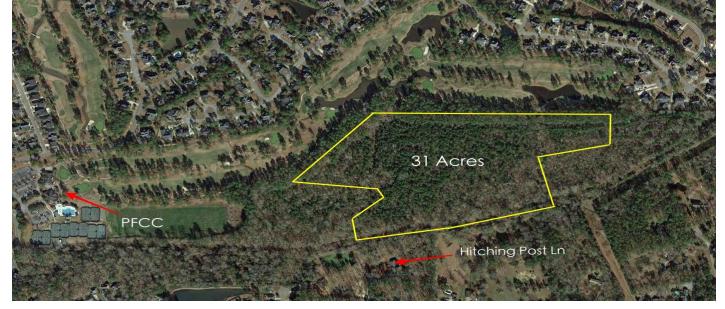

#### Description

LOCATION, LOCATION! 31.50 acres on a golf course! Fantastic building opportunity for multifamily, single family, etc.! Zoned R4 which is a multi-family zoning that ALLOWS single family (for single family, it refers back to Zone R1 rules -minimum of 14,500 sqft per lot.