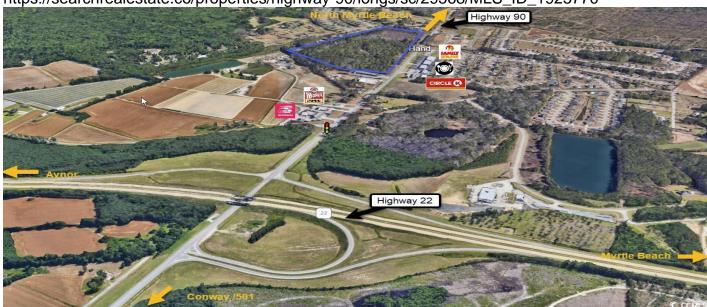

# **Highway 90, Longs, 29568, SC**

https://searchrealestate.co/properties/highway-90/longs/sc/29568/MLS\_ID\_1925770

Price - \$3,300,000

Lot Size DOM

19.9800 2039 Days

## **Description**

 $19.98~\rm acre$  development tract - zoned HC (small portion in rear is zoned CFA) - located near SC 22 / SC 90 interchange