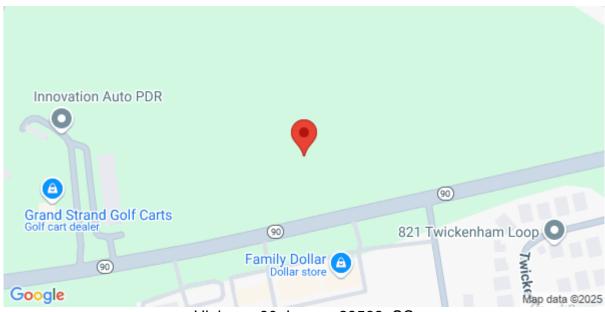

# **Highway 90, Longs, 29568, SC**

https://searchrealestate.co/properties/highway-90/longs/sc/29568/MLS\_ID\_1925770

Price - \$3,300,000

Lot Size DOM

19.9800 2039 Days

### **Check On Site**

https://searchrealestate.co/properties/highway-90/longs/sc/29568/MLS\_ID\_1925770

Location

Highway 90, Longs, 29568, SC