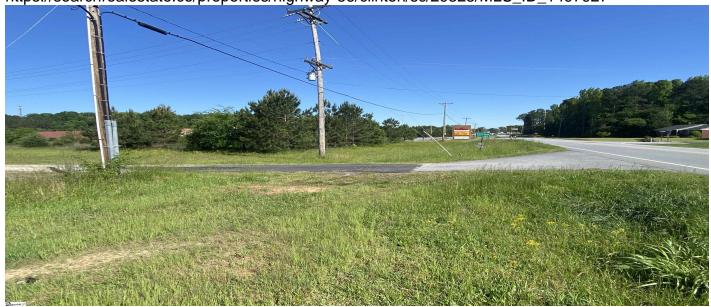

# **Description**

Laurens County Tax Map # 617-00-00-015 Price reduced: \$19K/acre +-2,440' of frontage on Highway 56 & +-600' on Cambridge Road All utilities available including sewer Adjacent to Ingles Supermarket Less than 1 mile from Presbyterian College campus Adjacent to city limits of Clinton +-19 acres of merchantable loblolly pine +-47 acres of premerchantable loblolly pine Gently rolling topography