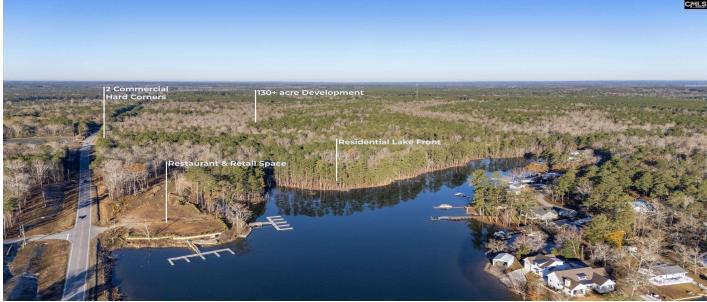

### **Description**

This 5-acre property offers a unique opportunity for development, with a prime location on Lake Murray and Highway 378. Fully permitted and engineered, this site is ready for immediate use. Key infrastructure is already in place, including water and sewer systems, making it ideal for restaurant, retail, or mixed-use development. +/- 700 feet of frontage on Highway 378, providing high visibility and traffic exposure. +/- 875 feet of direct water frontage on the serene and popular Lake Murray. Two commercial docks with a total of 24 boat slips, offering prime access for water activities and boating enthusiasts. 10,800 VPD on Highway 378 (SCDOT 2023). Seller financing available and additional acreage available. This property is ready for development with all permits and engineering work completed. With its combination of highway exposure and beautiful lakefront views, this property is perfectly positioned for a wide range of commercial uses. Easily accessible by water and by land. This property represents an exceptional value for developers, investors, and businesses looking to make their mark in one of the area's most desirable locations. VIDEO: https://youtu.be/EvQbOcvbW2A Disclaimer: CMLS has not reviewed and, therefore, does not endorse vendors who may appear in listings. Disclaimer: CMLS has not reviewed and, therefore, does not endorse vendors who may appear in listings.