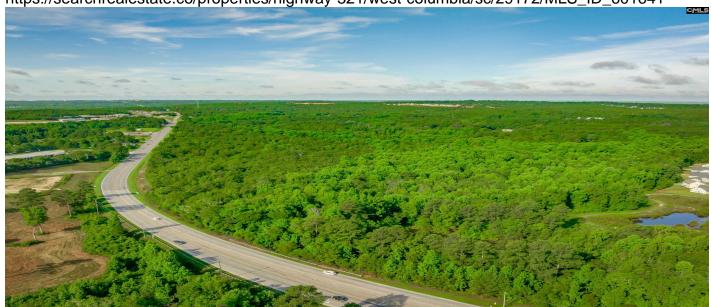

#### **Description**

Welcome to a lucrative investment opportunity in the heart of Columbia SC real estate! This expansive parcel includes approximately 57.72 acres with 687.37feet of road frontage and is ideally situated for commercial or a small residential neighborhood. With approximately 20.72 acres of buildable Land and therest consisting of approximately 37 acres of wetlands, this property offers a versatile canvas for your next project. The property benefits from waterconnection off highway 321, and there is potential for sewer connections, offering essential infrastructure for development. Easy access to major highways 1,176 and Interstates 20,26 and 77 and approximately 9 miles to downtown Columbia. Don't miss this opportunity to acquire a substantial parcel in a primeLocation poised for growth. Whether you envision a commercial hub or a residential community, this property offers the space and infrastructure to bringyour vision to life. Disclaimer: CMLS has not reviewed and, therefore, does not endorse vendors who may appear in listings.