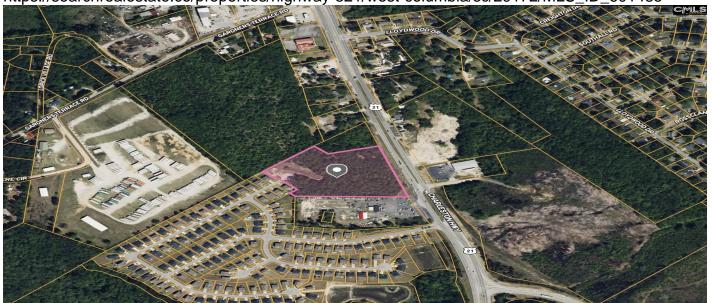

# Highway 321, West Columbia, 29172, SC

https://searchrealestate.co/properties/highway-321/west-columbia/sc/29172/MLS\_ID\_601485

Price - \$583,300

Lot Size DOM

6.4700 86 Days

#### **Description**

Prime Commercial Real Estate in Opportunity Zone – Highway 321. Located in a rapidly developing area, this ±6.47-acre parcel presents an incredible opportunity for commercial and residential development. Situated in an Opportunity Zone. With approximately 540 feet of road frontage on the highly trafficked Highway 321, the site boasts exceptional visibility and easy access, ensuring maximum exposure for any business or project. Zoned Residential Unimproved. Ideal for a variety of commercial and developments. TMS Number: 007999-04-099. Whether you're looking to expand your business, embark on a new development project, or secure a strategic land investment, this property offers endless possibilities. Disclaimer: CMLS has not reviewed and, therefore, does not endorse vendors who may appear in listings.