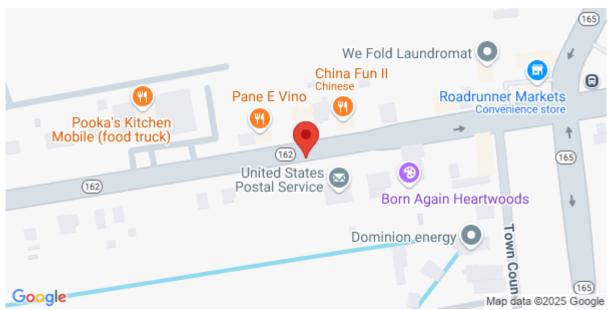

## **Description**

One acre of vacant land in the middle of Hollywood. Formerly zoned residential, the property is now zoned Town Center (TC) allowing a variety of commercial enterprises. The lot has 150 feet of frontage on HWY 162 (formerly called Atlanta Coastal Highway). The parcel is 300 feet deep. Beautiful Palmetto and Oak trees remain on the former home site. The United States Post Office is next door. No buildings remain on the parcel.

### **Check On Site**

https://searchrealestate.co/properties/highway-162/hollywood/sc/29449/MLS\_ID\_16001643

Location

Highway 162, Hollywood, 29449, SC