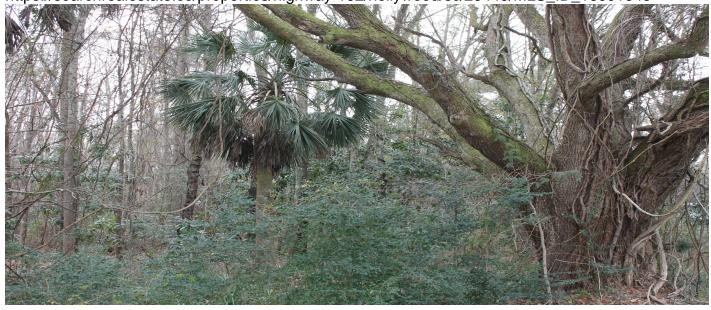

## **Description**

One acre of vacant land in the middle of Hollywood. Formerly zoned residential, the property is now zoned Town Center (TC) allowing a variety of commercial enterprises. The lot has 150 feet of frontage on HWY 162 (formerly called Atlanta Coastal Highway). The parcel is 300 feet deep. Beautiful Palmetto and Oak trees remain on the former home site. The United States Post Office is next door. No buildings remain on the parcel.