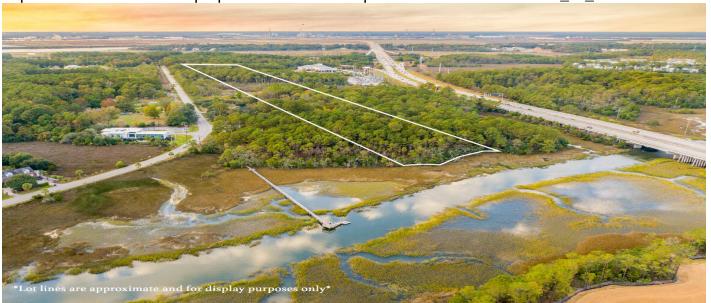

#### **Description**

Discover this private oasis nestled beside the tranquil waters of Nowell Creek. This stunning parcel spans just under eleven acres, one of very few remaining lots of this size, offering the perfect blend of natural beauty, serenity, and convenience. The land does not include the marsh.Located next to Nowell Creek Village and close to WaterFront Park and the heart of downtown Daniel Island where you can enjoy boating or dining out at the Dime or The Kings Tide.With easy access to the bustling charm of downtown Charleston and the pristine beaches of the Lowcountry, this location offers the best of both worlds. You'll enjoy a peaceful, nature-filled environment while still being just moments away from fine dining, shopping, and all that Daniel Island and the