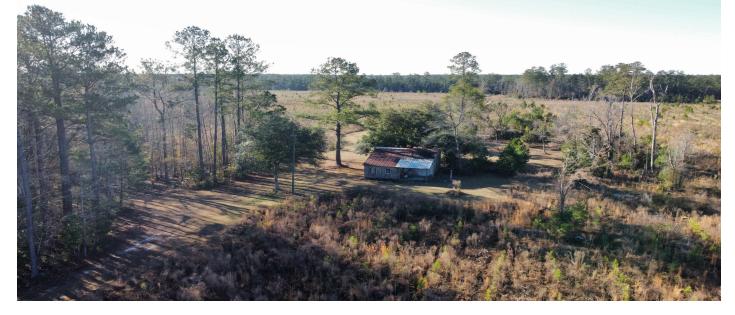

### Description

Welcome to this expansive 450 +/- acre property located along the beautiful Wadboo Creek in Berkeley County, SC. This parcel offers a prime opportunity for timber investment with almost 100 Acres of 2 year old pines. This property includes a rustic shed, perfect for storing equipment or as a base camp for outdoor activities. The mix of upland timber and bottomland provides great hunting for a variety of game including, Deer, Turkey, Duck and more. The property is located in between Bonneau and Saint Stephen, Less than and hour from Charleston and and only 20 minutes from Moncks Corner and just minutes from Lake Moultrie.