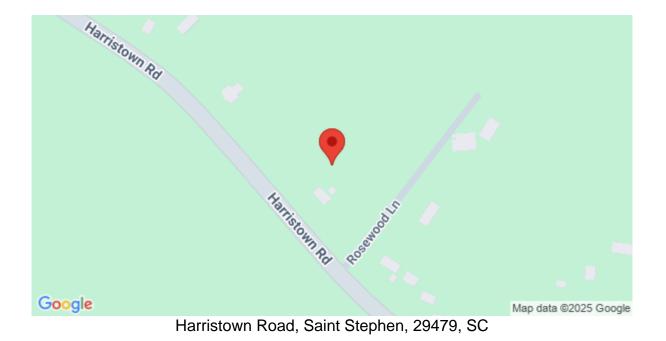

rkeley County, SC. This parcel offers a prime opportunity for timber investment with almost 100 Acres of 2 year old pines. This property includes a rustic shed, perfect for storing equipment or as a base camp for outdoor activities. The mix of upland timber and bottomland provides great hunting for a variety of game including, Deer, Turkey, Duck and more. The property is located in between Bonneau and Saint Stephen, Less than and hour from Charleston and and only 20 minutes from Moncks Corner and just minutes from Lake Moultrie.

# SEE THIS PROPERTY



# **James Schiller**

Realtor, Brand Name Real Estate

Phone: 18434788061

Email: jameseschiller@gmail.com

# **Check On Site**



https://searchrealestate.co/properties/harristown-road/saint-stephen/sc/29479/MLS\_ID\_25004443

## Location