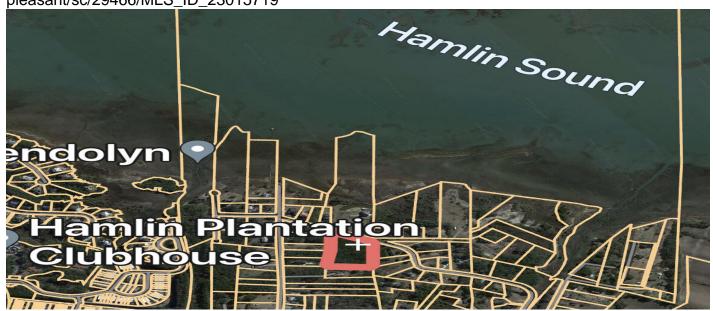

# Hamlin Beach Road, Mount Pleasant, 29466, SC

https://searchrealestate.co/properties/hamlin-beach-road/mount-pleasant/sc/29466/MLS\_ID\_23015719

Price - \$777,000

Lot Size DOM

3.1100 739 Days

## **Description**

3.11 acres with expansive waterfront-marsh views of Hamlin Sound and Isle of Palms. This property has public water and sewer available through MPW utilities. Build your dream home on spacious 3.11 acre tract or develop into 8 or possibly 9 single family lots. Property currently sits in Charleston County but is contiguous to the Town of Mt. Pleasant and can be legally annexed for single family homes.