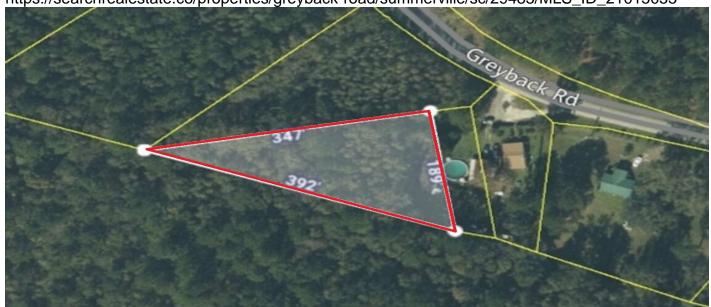

# **Greyback Road, Summerville, 29483, SC**

 $\underline{https://searchrealestate.co/properties/greyback-road/summerville/sc/29483/MLS\_ID\_21015055}$ 

**Price - \$35,000** 

Lot Size DOM

0.7500 1447 Days

## **Description**

3/4 Acre Lot available off of Greyback Rd in Summerville. Currently Zoned Residential. Parcel does not have an easement to access it directly from Greyback Rd. The buyer will assume all responsibilities in working out an easement with area property owners. Property purchased at auction and will transfer via a tax deed. Buyer and their agents to perform their own due diligence in reference to tax deeds, title, schools, condition of the property, etc.Property is located in the vicinity of 629 Greyback Rd, Summervillle. TMS # 121-00-00-020.