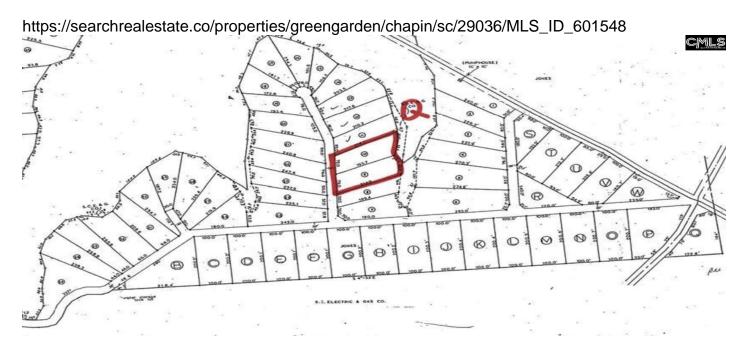

# Greengarden, Chapin, 29036, SC

Price - \$140,000

Lot Size DOM

0.6400 124 Days

#### **Description**

Great Opportunity to build your dream home in a quiet secluded Lake Murray community. This lot is on Lake Murray, and buyer is responsible for research on all dock permitting. These large lots are conveniently located close to shopping and entertainment. Zoned for Award winning Chapin Lexington / Richland 5 Schools. Plat and information provided is subject to change with new and updated surveys of properties. Documents supplied for exhibits only, and subject to change. These lot will have HOA, ARB and minimum requirements. See attached documents for covenants and restrictions. We strongly suggest you hire a soil engineer for DHEC septic permit approval. Disclaimer: CMLS has not reviewed and, therefore, does not endorse vendors who may appear in listings.