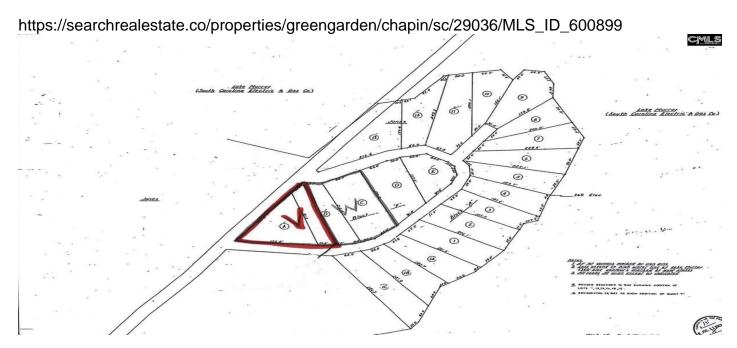

# Greengarden, Chapin, 29036, SC

**Price - \$70,000** 

Lot Size DOM

0.8100 134 Days

#### **Description**

Great Opportunity to build your dream home in a quiet secluded Lake Murray community. These large lots are conveniently located close to shopping and entertainment. Zoned for award-winning Chapin Lexington / Richland 5 Schools. Plat and information provided is subject to change with new and updated surveys of properties. Documents supplied for exhibits only, and subject to change. These lot will have HOA, ARB and minimum requirements. See attached documents for covenants and restrictions. We strongly suggest you hire a soil engineer for DHEC septic permit approval. Disclaimer: CMLS has not reviewed and, therefore, does not endorse vendors who may appear in listings.