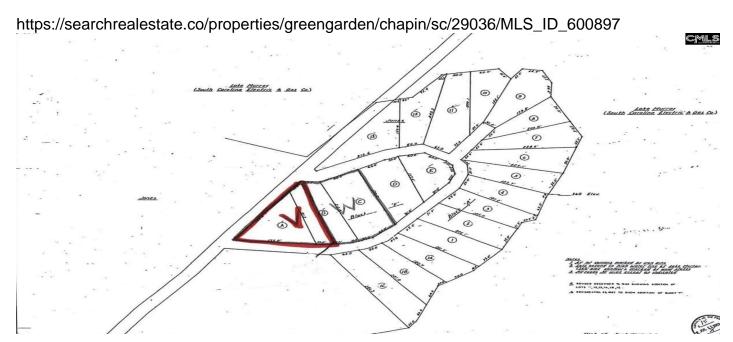

# Greengarden, Chapin, 29036, SC

**Price - \$70,000** 

Lot Size DOM

0.5400 134 Days

#### **Description**

Great Opportunity to build your dream home in a quiet secluded Lake Murray community. These large lots are conveniently located close to shopping and entertainment. Zoned for award-winning Chapin Lexington / Richland 5 Schools. Plat and information provided is subject to change with new and updated surveys of properties. Documents supplied for exhibits only, and subject to change. These lot will have HOA, ARB and minimum requirements. See attached documents for covenants and restrictions. We strongly suggest you hire a soil engineer for DHEC septic permit approval. Disclaimer: CMLS has not reviewed and, therefore, does not endorse vendors who may appear in listings.