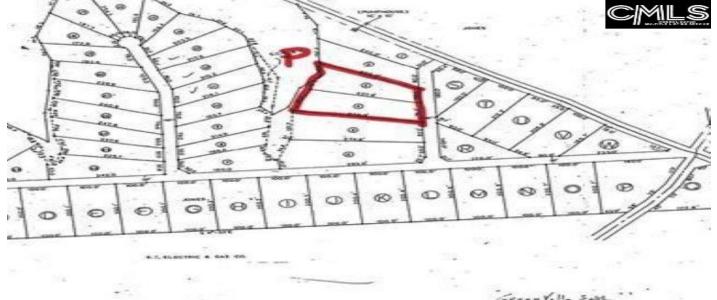

## Description

The perfect opportunity to build your dream home in a quiet, secluded, Lake Murray community. These large lots are conveniently located close to shopping and entertainment. Zoned for award-winning, Lexington/Chapin - Richland 5 Schools. Plat and other information provided is subject to change with new and updated surveys of properties. These lots will have an HOA, ARB and minimum requirements. Please see attached documents for covenants and restrictions. We strongly suggest you hire a soil engineer for DHEC septic permit approval. Disclaimer: CMLS has not reviewed and, therefore, does not endorse vendors who may appear in listings. Disclaimer: CMLS has not reviewed and, therefore, does not endorse vendors who may appear in listings.