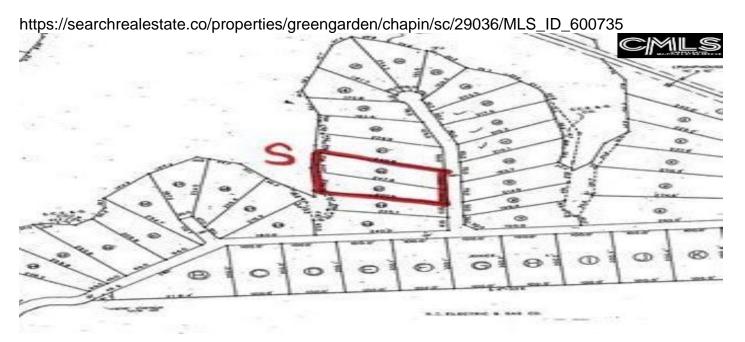

# Greengarden, Chapin, 29036, SC

Price - \$210,000

Lot Size DOM

0.8100 137 Days

#### **Description**

Great Opportunity to build your dream home in a quiet secluded Lake Murray community. These large lots are conveniently located close to shopping and entertainment. Zoned for Award winning Chapin Lexington / Richland 5 Schools. Plat and information provided is subject to change with new and updated surveys of properties. Documents supplied for exhibits only, and subject to change. These lot will have HOA, ARB and minimum requirements. See attached documents for covenants and restrictions. We strongly suggest you hire a soil engineer for DHEC septic permit approval. Disclaimer: CMLS has not reviewed and, therefore, does not endorse vendors who may appear in listings.