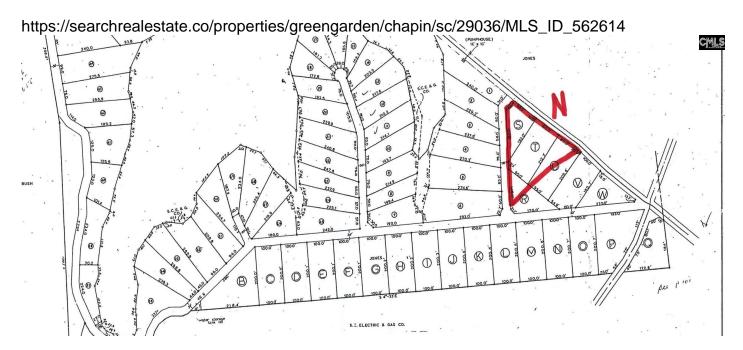

# Greengarden, Chapin, 29036, SC

**Price - \$85,000** 

Lot Size DOM

0.8900 757 Days

## **Description**

Great Opportunity to build your dream home in a quiet secluded Lake Murray community. These large lots are conveniently located close to shopping and entertainment. Zoned for Award winning Chapin Lexington / Richland 5 Schools. Plat and information provided is subject to change with new and updated surveys of properties. Documents supplied for exhibits only, and subject to change. These lot will have HOA, ARB and minimum requirements. See attached documents for covenants and restrictions. We strongly suggest you hire a soil engineer for DHEC septic permit approval.