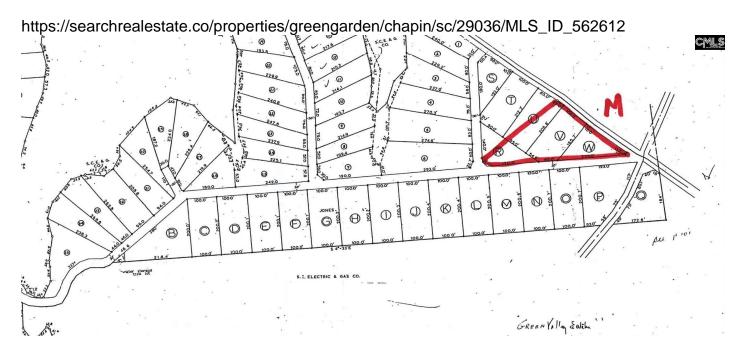

# Greengarden, Chapin, 29036, SC

**Price - \$85,000** 

Lot Size DOM

0.8900 765 Days

## **Description**

Great Opportunity to build your dream home in a quiet secluded Lake Murray community. These large lots are conveniently located close to shopping and entertainment. Zoned for Award winning Chapin Lexington / Richland 5 Schools. Plat and information provided is subject to change with new and updated surveys of properties. Documents supplied for exhibits only, and subject to change. These lot will have HOA, ARB and minimum requirements. See attached documents for covenants and restrictions. We strongly suggest you hire a soil engineer for DHEC septic permit approval.