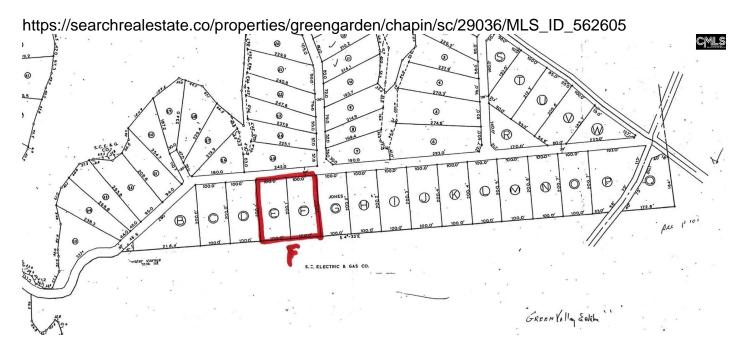

# Greengarden, Chapin, 29036, SC

**Price - \$79,900** 

Lot Size DOM

0.9000 764 Days

#### **Description**

Great Opportunity to build your dream home in a quiet secluded Lake Murray community. These large lots are conveniently located close to shopping and entertainment. Zoned for Award winning Chapin Lexington / Richland 5 Schools. Plat and information provided is subject to change with new and updated surveys of properties. Documents supplied for exhibits only, and subject to change. These lot will have HOA, ARB and minimum requirements. See attached documents for covenants and restrictions. Town of Chapin water may be available. We strongly suggest you hire a soil engineer for DHEC septic permit approval.