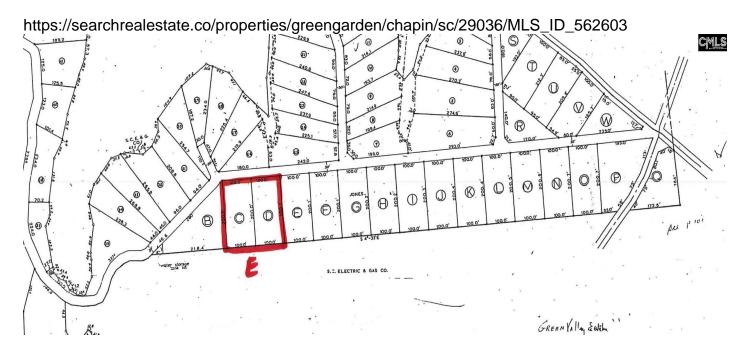

# Greengarden, Chapin, 29036, SC

**Price - \$79,900** 

Lot Size DOM

0.9000 757 Days

#### **Description**

Great Opportunity to build your dream home in a quiet secluded Lake Murray community. These large lots are conveniently located close to shopping and entertainment. Zoned for Award winning Chapin Lexington / Richland 5 Schools. Plat and information provided is subject to change with new and updated surveys of properties. Documents supplied for exhibits only, and subject to change. These lot will have HOA, ARB and minimum requirements. See attached documents for covenants and restrictions. Town of Chapin water may be available. We strongly suggest you hire a soil engineer for DHEC septic permit approval.