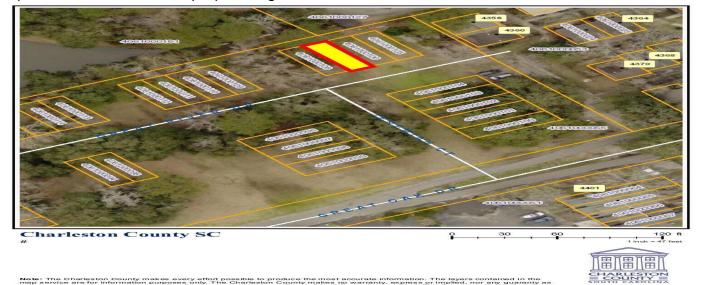

#### Description

Vacant lot located in Jericho On The Ashley. The road that the lot is located on has yet to be built. There is no city sewer or water available to the site. This community offers an incredible lifestyle with top-notch amenities, including tennis courts, a sparkling pool, a clubhouse, river access, a boat ramp, boat storage, and dock facilities. Conveniently located just minutes from I-26, Boeing, Tanger Outlets, shopping, beaches, and more. Don't miss this opportunity to create your perfect home in a prime location!