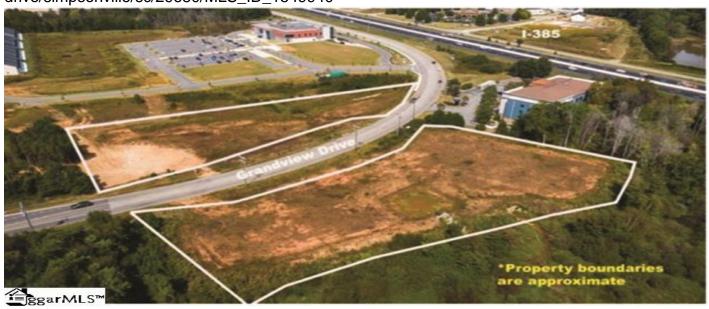

# 3989 Grandview Drive, Simpsonville, 29680, SC

https://searchrealestate.co/properties/3989-grandviewdrive/simpsonville/sc/29680/MLS\_ID\_1549940

Price - \$1,300,000

**Lot Size DOM** 

2.0800 77 Days

## **Description**

Approximately 3.25 acres in the highly desirable Fairview Rd area of Simpsonville, SC. The property is comprised on 2 parcels, 1 on the Bon Secours side of Harrison Bridge Rd and the other on the Comfort Inn side of Harrison Bridge Rd. Both parcels can be purchased for \$2,000,000 or individually at \$1,300,000 for the larger parcel (approx 2.08 acres) and \$700,000 for the smaller parcel (approx 1.17 acres). The owner is in the process of obtaining DOT easements on each side of the road which will add approximately .33 acres to the larger parcel and .19 acres to the smaller parcel.