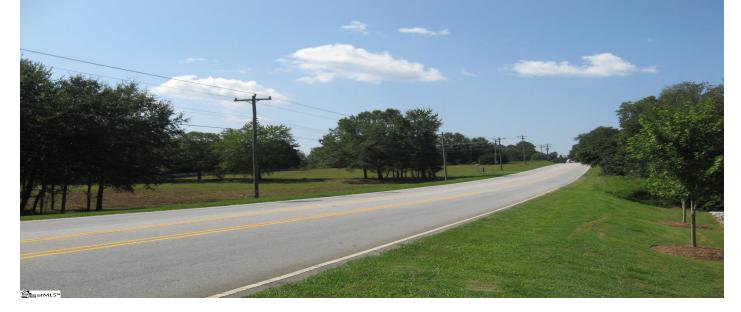

## Description

COMMERCIAL-Business General- 4 acres zoned BG-Business General District. 646 feet of road frontage and 1.5 miles from HWY 385. Publix, Walmart, Prisma Health, Starbucks, Spinx, Simpsonville Animal Hospital, Pro Grin Dental and Christian Brothers Automotive all within 700 yards. 19,400 VPD. W Georgia Road has seen a tremendous amount of growth surrounded by commercial and residential homes. Survey in Assoc. documents. \*\*Owner-Agent\*\*