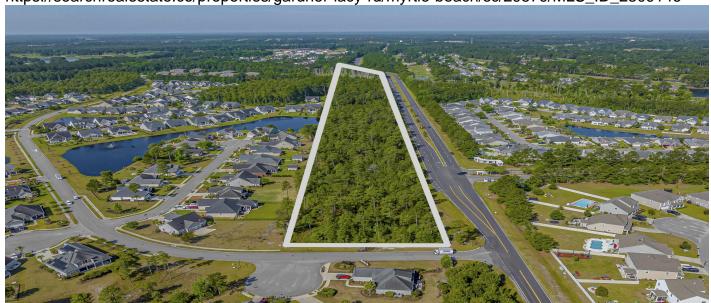

# Gardner Lacy Rd., Myrtle Beach, 29579, SC

https://searchrealestate.co/properties/gardner-lacy-rd/myrtle-beach/sc/29579/MLS\_ID\_2309146

Price - \$710,000

Lot Size DOM

11.7200 769 Days

## **Description**

What a great track of land! The topography survey, boundary survey, tree survey, wetland plat, landscape design, and permitting are complete. A design for an office building has already been drawn up if the buyer wants to use the plans. The number of housing developments surrounding this property is in need of the use. Zoned CFA allowing Mini-Warehouses/vehicular parking.