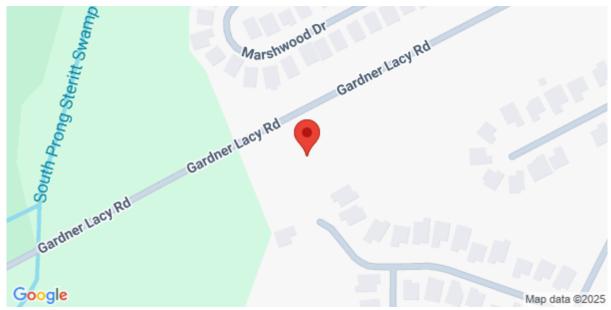

ties/gardner-lacy-rd/myrtle-beach/sc/29579/MLS\_ID\_2309146



Price - \$710,000

Lot Size DOM

11.7200 769 Days

#### **Features**

## **Description**

What a great track of land! The topography survey, boundary survey, tree survey, wetland plat, landscape design, and permitting are complete. A design for an office building has already been drawn up if the buyer wants to use the plans. The number of housing developments surrounding this property is in need of the use. Zoned CFA allowing Mini-Warehouses/vehicular parking.

## **SEE THIS PROPERTY**



#### **James Schiller**

Realtor, Brand Name Real Estate

Phone: 18434788061

Email: jameseschiller@gmail.com

## **Check On Site**



https://searchrealestate.co/properties/gardner-lacy-rd/myrtle-beach/sc/29579/MLS\_ID\_2309146

## Location



Gardner Lacy Rd., Myrtle Beach, 29579, SC